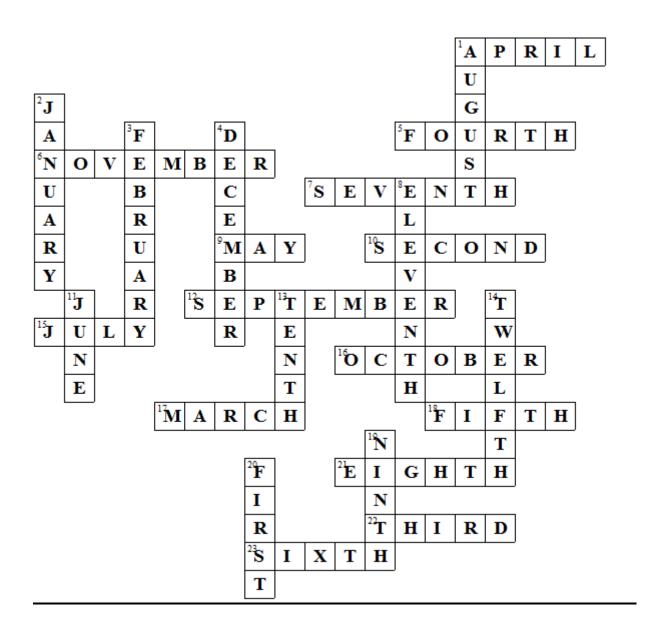

then complete the puzzle.



| <u>Across:</u> →                 |      |
|----------------------------------|------|
| 1 The fourth month of the year   |      |
| 5 April is the month of the year |      |
| 6 The eleventh month of the year |      |
| 7 July is the month of the year  |      |
| 9 The fifth month of the year    |      |
| 10 February is the month of the  | year |
| 12 The ninth month of the year   |      |
| 15 The seventh month of the year |      |
| 16 The tenth month of the year   | -    |
| 17 The third month of the year   |      |
| 18 May is the month of the year  |      |
| 21 August is the month of the ye | ar   |
| 22 March is the month of the yea | ar   |
| 23 June is the month of the year | •    |
|                                  |      |

## Teacher's answers